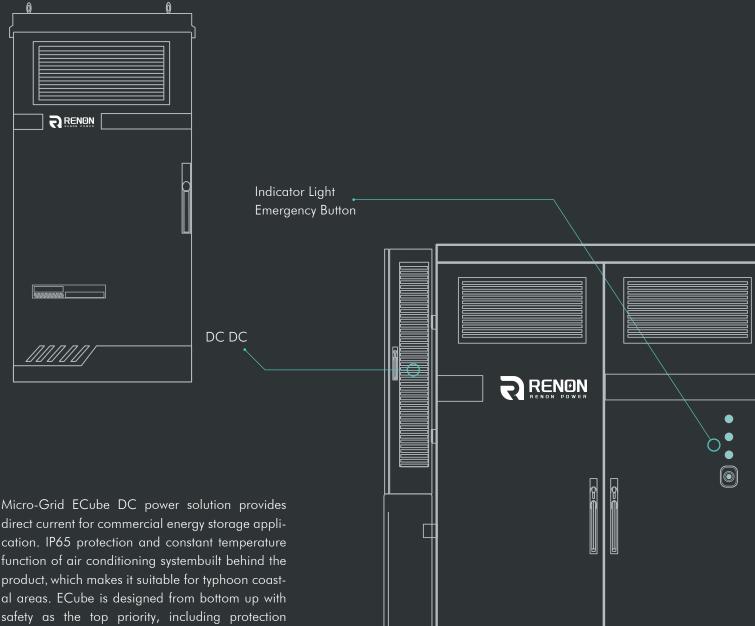

- Long cycle life, the system life can reach over 8000 times
- System provides direct current for energy output

al areas. ECube is designed from bottom up with safety as the top priority, including protection features that make the entire system perform stably throughout the whole product life cycle. The system can be output in parallel and off-line and is widely used in remote mountainous areas, power-free areas, islands, communication base stations, and other application places.