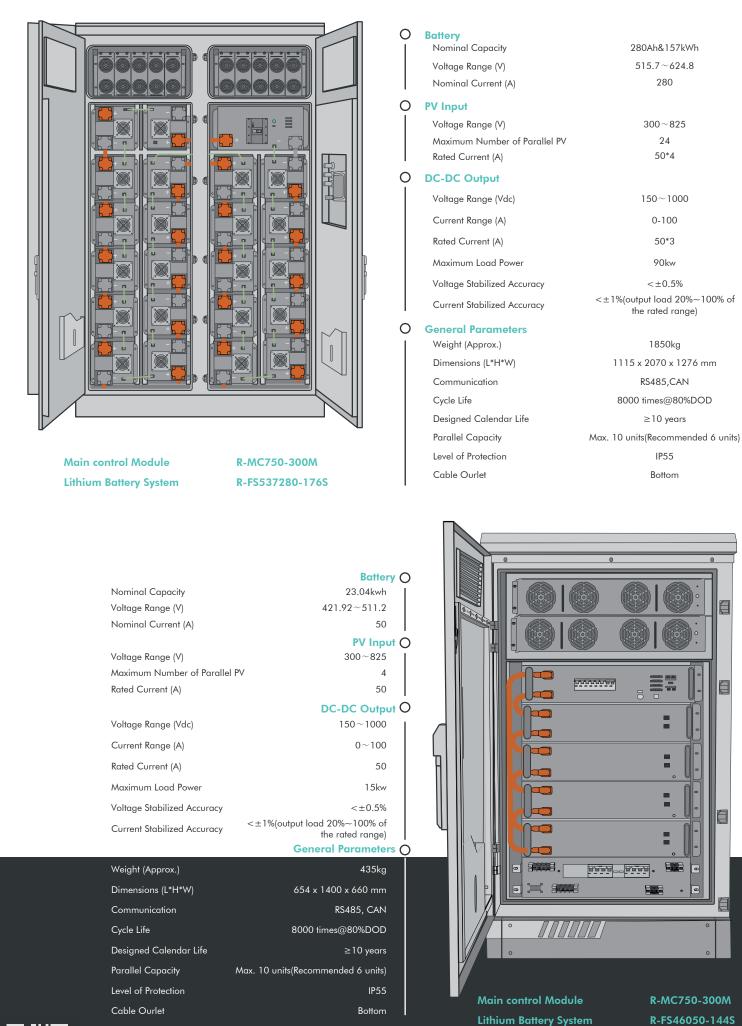

- Long cycle life, the system life can reach over 8000 times
- System provides direct current for energy output

al areas. ECube is designed from bottom up with safety as the top priority, including protection features that make the entire system perform stably throughout the whole product life cycle. The system can be output in parallel and off-line and is widely used in remote mountainous areas, power-free areas, islands, communication base stations, and other application places.